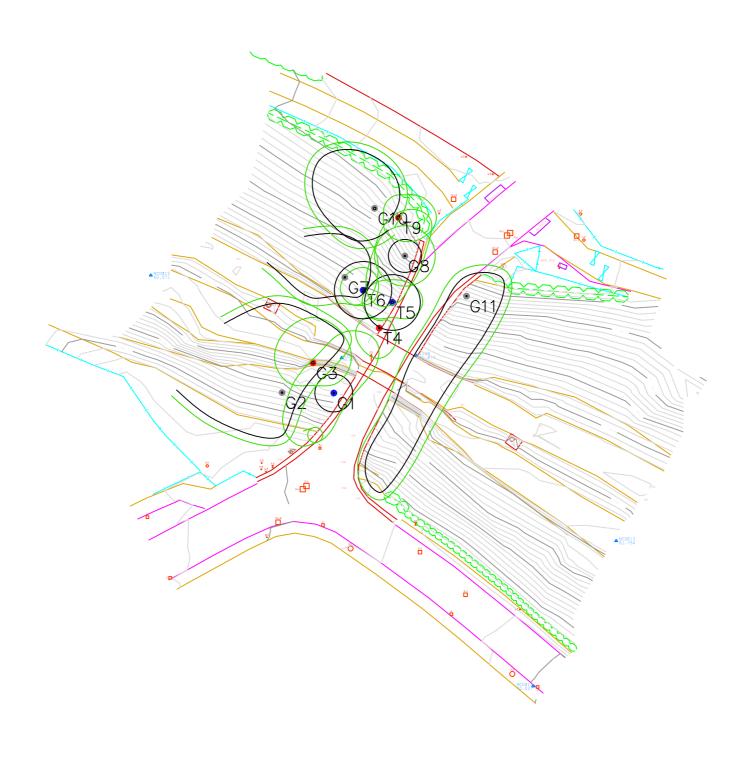

## Active Travel Infrastucture - Horseshoe Bridge

#### **Details of Trees/Tree Groups to be Removed**

| ID  | Species              | Condition |
|-----|----------------------|-----------|
| G1  | Ash, Elder, Hawthorn | Fair      |
| G2  | Ash                  | Poor      |
| G3  | Ash, Hawthorn        | Poor      |
| T4  | Ash                  | Poor      |
| T5  | Sycamore             | Fair      |
| T6  | Sycamore             | Fair      |
| G7  | Ash, Sycamore        | Poor      |
| G8  | Ash                  | Poor      |
| Т9  | Ash                  | Poor      |
| G10 | Ash                  | Poor      |