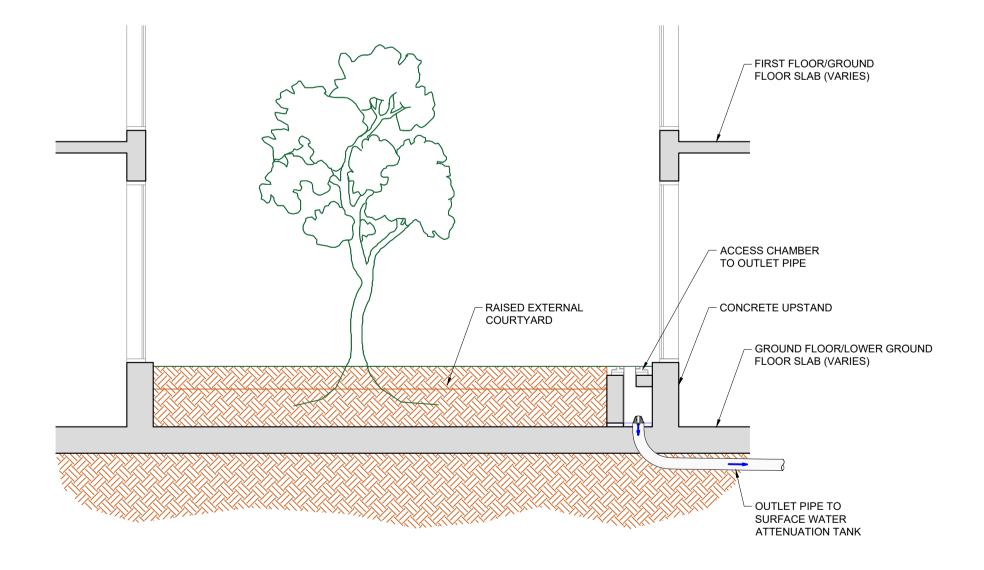

? TYPICAL SECTION THROUGH COURTYARD SCALE 1:50

| Drawing Stage: | Project Details: |                                            | Notes | Drawn by:      | Checked by:                     | Approved b | y:       | Date:         |          |             |             | Behan House,<br>10 Lower Mount Street, |
|----------------|------------------|--------------------------------------------|-------|----------------|---------------------------------|------------|----------|---------------|----------|-------------|-------------|----------------------------------------|
|                | Site Address:    | MONAGHAN CO. CO. HQ, ROOSKY, MONAGHAN TOWN |       | JPC            | KO'M                            | JFC        |          | AUG '2        | 23       |             |             | Dublin 2. D02 HT71                     |
| PLANNING       | Client:          | MONAGHAN COUNTY COUNCIL                    |       | Project Name:  |                                 |            | Scale:   | Project Nu    | mber:    |             |             | Tel: +353 1 661 1100                   |
|                | Architect:       | HENRY J LYONS ARCHITECTS                   |       |                | CIVIC OFFICES                   | 1:         | 20 @ A1  | 2223          | С        | ONSULTIN    | G ENGIN     | e-mail: info@cora.ie Web: www.cora.ie  |
|                | M&E Designer:    |                                            |       | Drawing Title: | - 0-0-10-10 A D                 | Р          | oject: C | Originator: 2 | Zone: Le | evel: Type: | Discipline: | Drawing No: Stage: Revision:           |
|                | Contractor:      |                                            |       | SII            | E SECTIONS & DETAILS<br>SHEET 1 |            | мсс      | CORA          | ZZ Z     | ZZ DR       | С           | 0008 PL3                               |