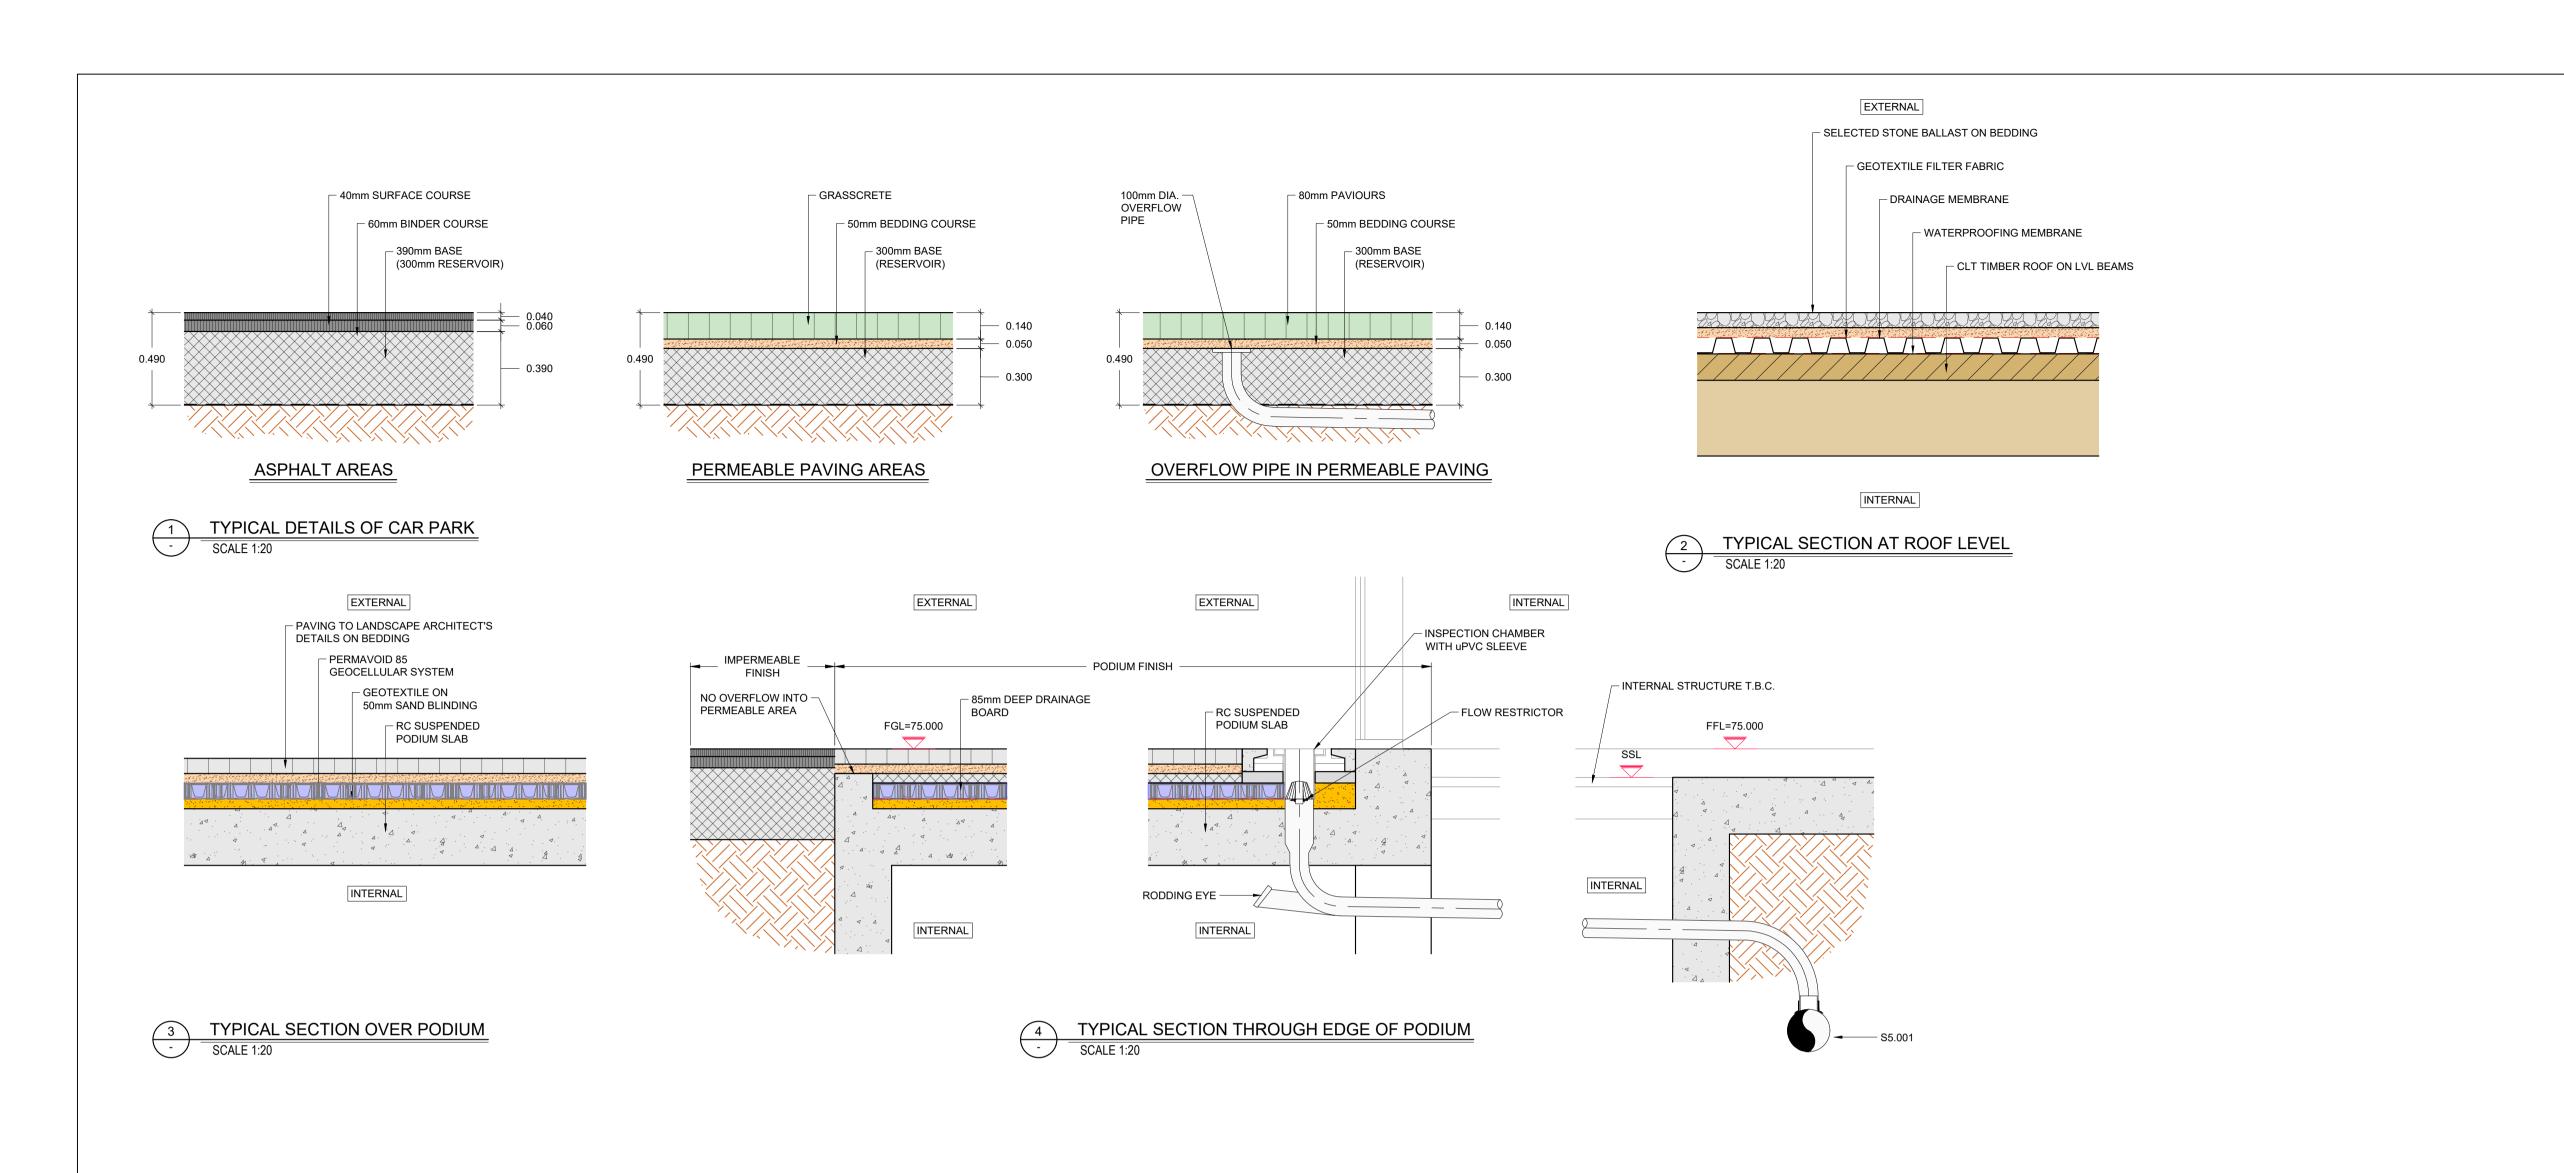

? TYPICAL SECTION THROUGH COURTYARD SCALE 1:50

| Drawing Stage: | Project Details: |                                            | Notes | Drawn by:      | Checked by:                     | Approved b | y:       | Date:         |          |             |             | Behan House,<br>10 Lower Mount Street, |
|----------------|------------------|--------------------------------------------|-------|----------------|---------------------------------|------------|----------|---------------|----------|-------------|-------------|----------------------------------------|
|                | Site Address:    | MONAGHAN CO. CO. HQ, ROOSKY, MONAGHAN TOWN |       | JPC            | KO'M                            | JFC        |          | AUG '2        | 23       |             |             | Dub