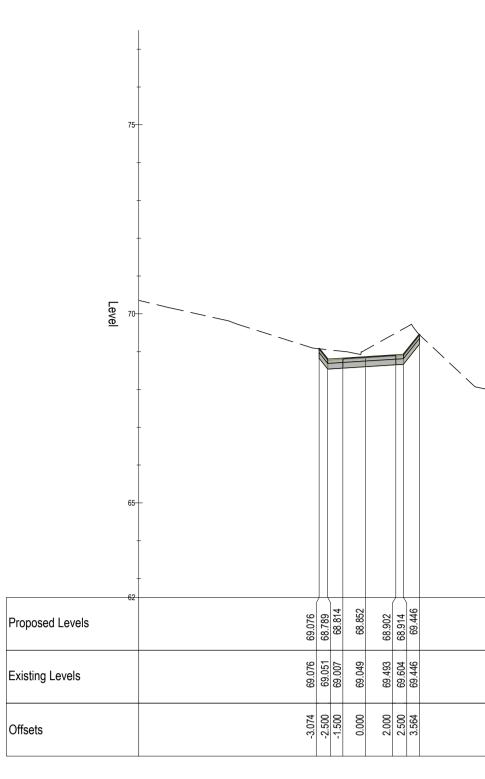

DAVENETS ROW Chainage 170.000 DAVENETS ROW Chainage 180.000

DAVENETS ROW Chainage 190.000 DAVENETS ROW Chainage 200.000

|                                       | GHT OF THIS [                    | 10 20<br>DRAWING IS R<br>HALL BE REPF |                        | DBFL CON       |                   | דוור   |
|---------------------------------------|----------------------------------|---------------------------------------|------------------------|----------------|-------------------|--------|
| THEIR WRI                             | TTEN PERMIS                      |                                       |                        |                |                   |        |
| UNLESS TH                             |                                  | D IN ANY DBFL<br>CONSENT HAS          |                        |                |                   |        |
| NOTES:                                |                                  |                                       |                        |                |                   |        |
|                                       |                                  |                                       |                        |                |                   |        |
|                                       |                                  |                                       |                        |                |                   |        |
|                                       |                                  |                                       |                        |                |                   |        |
|                                       |                                  |                                       |                        |                |                   |        |
|                                       |                                  |                                       |                        |                |                   |        |
|                                       |                                  |                                       |                        |                |                   |        |
|                                       |                                  |                                       |                        |                |                   |        |
|                                       |                                  |                                       |                        |                |                   |        |
|                                       |                                  |                                       |                        |                |                   |        |
|                                       |                                  |                                       |                        |                |                   |        |
|                                       |                                  |                                       |                        |                |                   |        |
|                                       |                                  |                                       |                        |                |                   |        |
|                                       |                                  |                                       |                        |                |                   |        |
|                                       |                                  |                                       |                        |                |                   |        |
|                                       |                                  |                                       |                        |                |                   |        |
|                                       |                                  |                                       |                        |                |                   |        |
|                                       |                                  |                                       |                        |                |                   |        |
|                                       |                                  |                                       |                        |                |                   |        |
|                                       |                                  |                                       |                        |                |                   |        |
|                                       |                                  |                                       |                        |                |                   |        |
|                                       |                                  |                                       |                        |                |                   |        |
|                                       |                                  |                                       |                        |                |                   |        |
|                                       |                                  |                                       |                        |                |                   |        |
|                                       |                                  |                                       |                        |                |                   |        |
|                                       |                                  |                                       |                        |                |                   |        |
|                                       |                                  |                                       |                        |                |                   |        |
|                                       |                                  |                                       |                        |                |                   |        |
|                                       |                                  |                                       |                        |                |                   |        |
|                                       |                                  |                                       |                        |                |                   |        |
|                                       |                                  |                                       |                        |                |                   |        |
|                                       |                                  |                                       |                        |                |                   |        |
|                                       |                                  |                                       |                        |                |                   |        |
|                                       |                                  |                                       |                        |                |                   |        |
|                                       |                                  |                                       |                        |                |                   |        |
|                                       |                                  |                                       |                        |                |                   |        |
|                                       |                                  |                                       |                        |                |                   |        |
|                                       |                                  |                                       |                        |                |                   |        |
|                                       |                                  |                                       |                        |                |                   |        |
| 0 20/1                                | 1/2023 ISSU                      | ED FOR PLAN                           | INING                  |                | KMM               | JPC    |
|                                       | date                             | desc                                  | ription<br>S CODES     |                | by                | chko   |
| purpose<br>P3 - PLA                   | NNING PE                         | RMISSION                              | acceptance<br>S - ISSU | ED             |                   |        |
| П                                     | T                                | DBFL<br>Civil, Stru                   | Consulti               | ng Eng         | ineers<br>Enginee | ring   |
| DUBLIN OF                             | FICE: Ormond Hc                  | buse, Upper Ormon                     |                        |                | www.d             |        |
| PHONE +35                             | 53 1 400 4000                    | II, Cork. T12 CT91                    | a addy, Dasin' (       |                |                   |        |
| WATERFOI<br>PHONE +35<br>project ref. | RD OFFICE: Suite<br>3 51 309 500 | 8b The Atrium, Ma                     | aritana Gate, Cana     | ada Street, Wa | terford. X91 V    | V028   |
|                                       | /IC OFFIC                        | CES                                   |                        |                |                   |        |
| drawing title                         |                                  |                                       |                        |                |                   |        |
| DA                                    | VNETS R                          | NOW CRC                               | SS SECT                | ΓΙΟΝ           |                   |        |
|                                       | AN - SHE                         | ET 3                                  |                        |                |                   |        |
| client<br>MC                          | NAGHAN                           | N COUNT                               | Y COUN                 | CIL            |                   |        |
|                                       |                                  |                                       |                        |                |                   |        |
| designed by<br>KM                     |                                  | or<br>RC                              | scale<br>1:250 H 1:2   |                | eet size<br>A1    | _      |
| drawing no.                           |                                  |                                       |                        |                |                   | /isior |