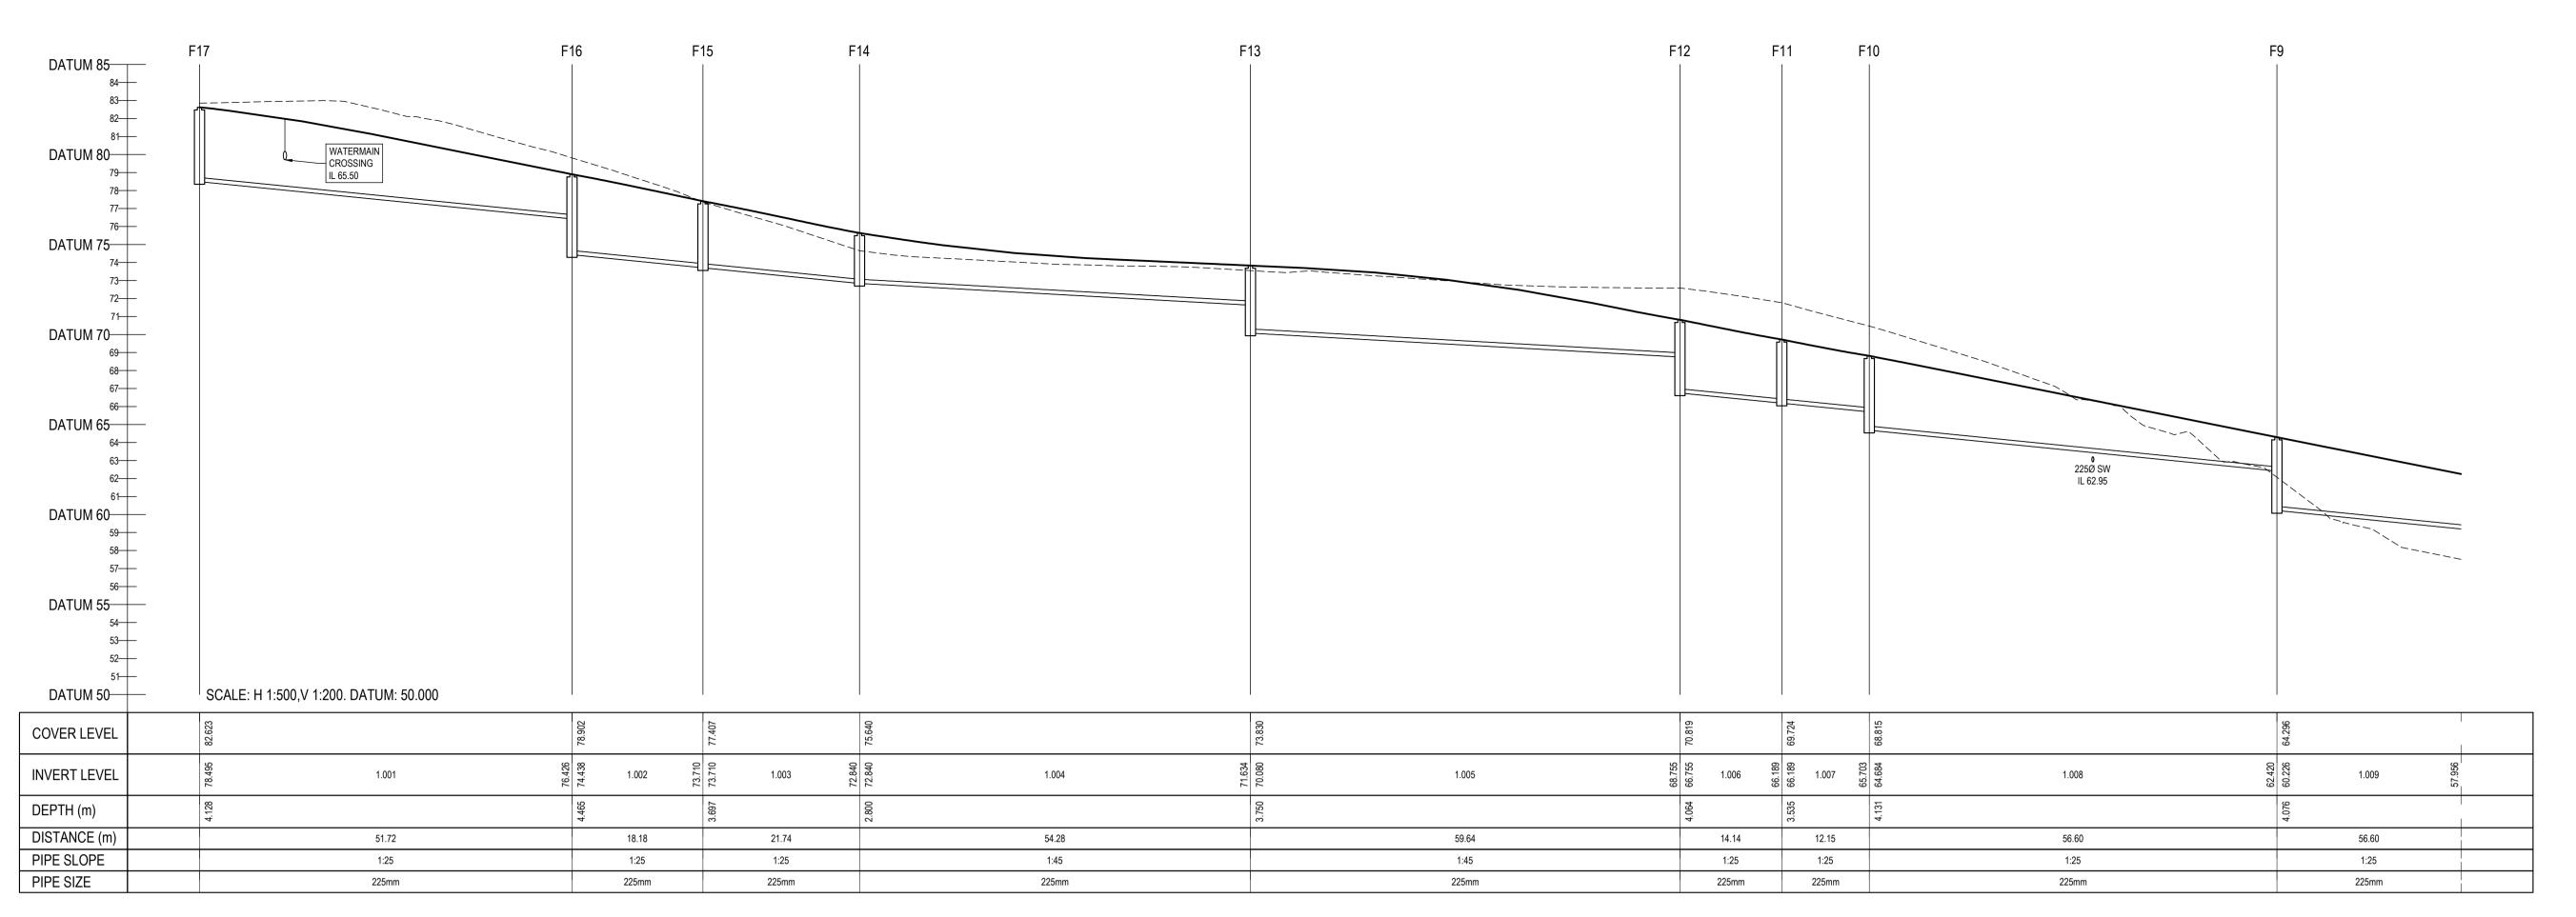

KEY

- - - - - EXISTING GROUND PROFILE

PROPOSED GROUND PROFILE

|         | 0            | 20/11/2023 | ISSUED FOR PLAN | NING       | KMM | , |  |  |
|---------|--------------|------------|-----------------|------------|-----|---|--|--|
|         | rev          | date       | description     |            | by  | C |  |  |
|         | STATUS CODES |            |                 |            |     |   |  |  |
| nurnose |              | Δ          |                 | accentance |     |   |  |  |