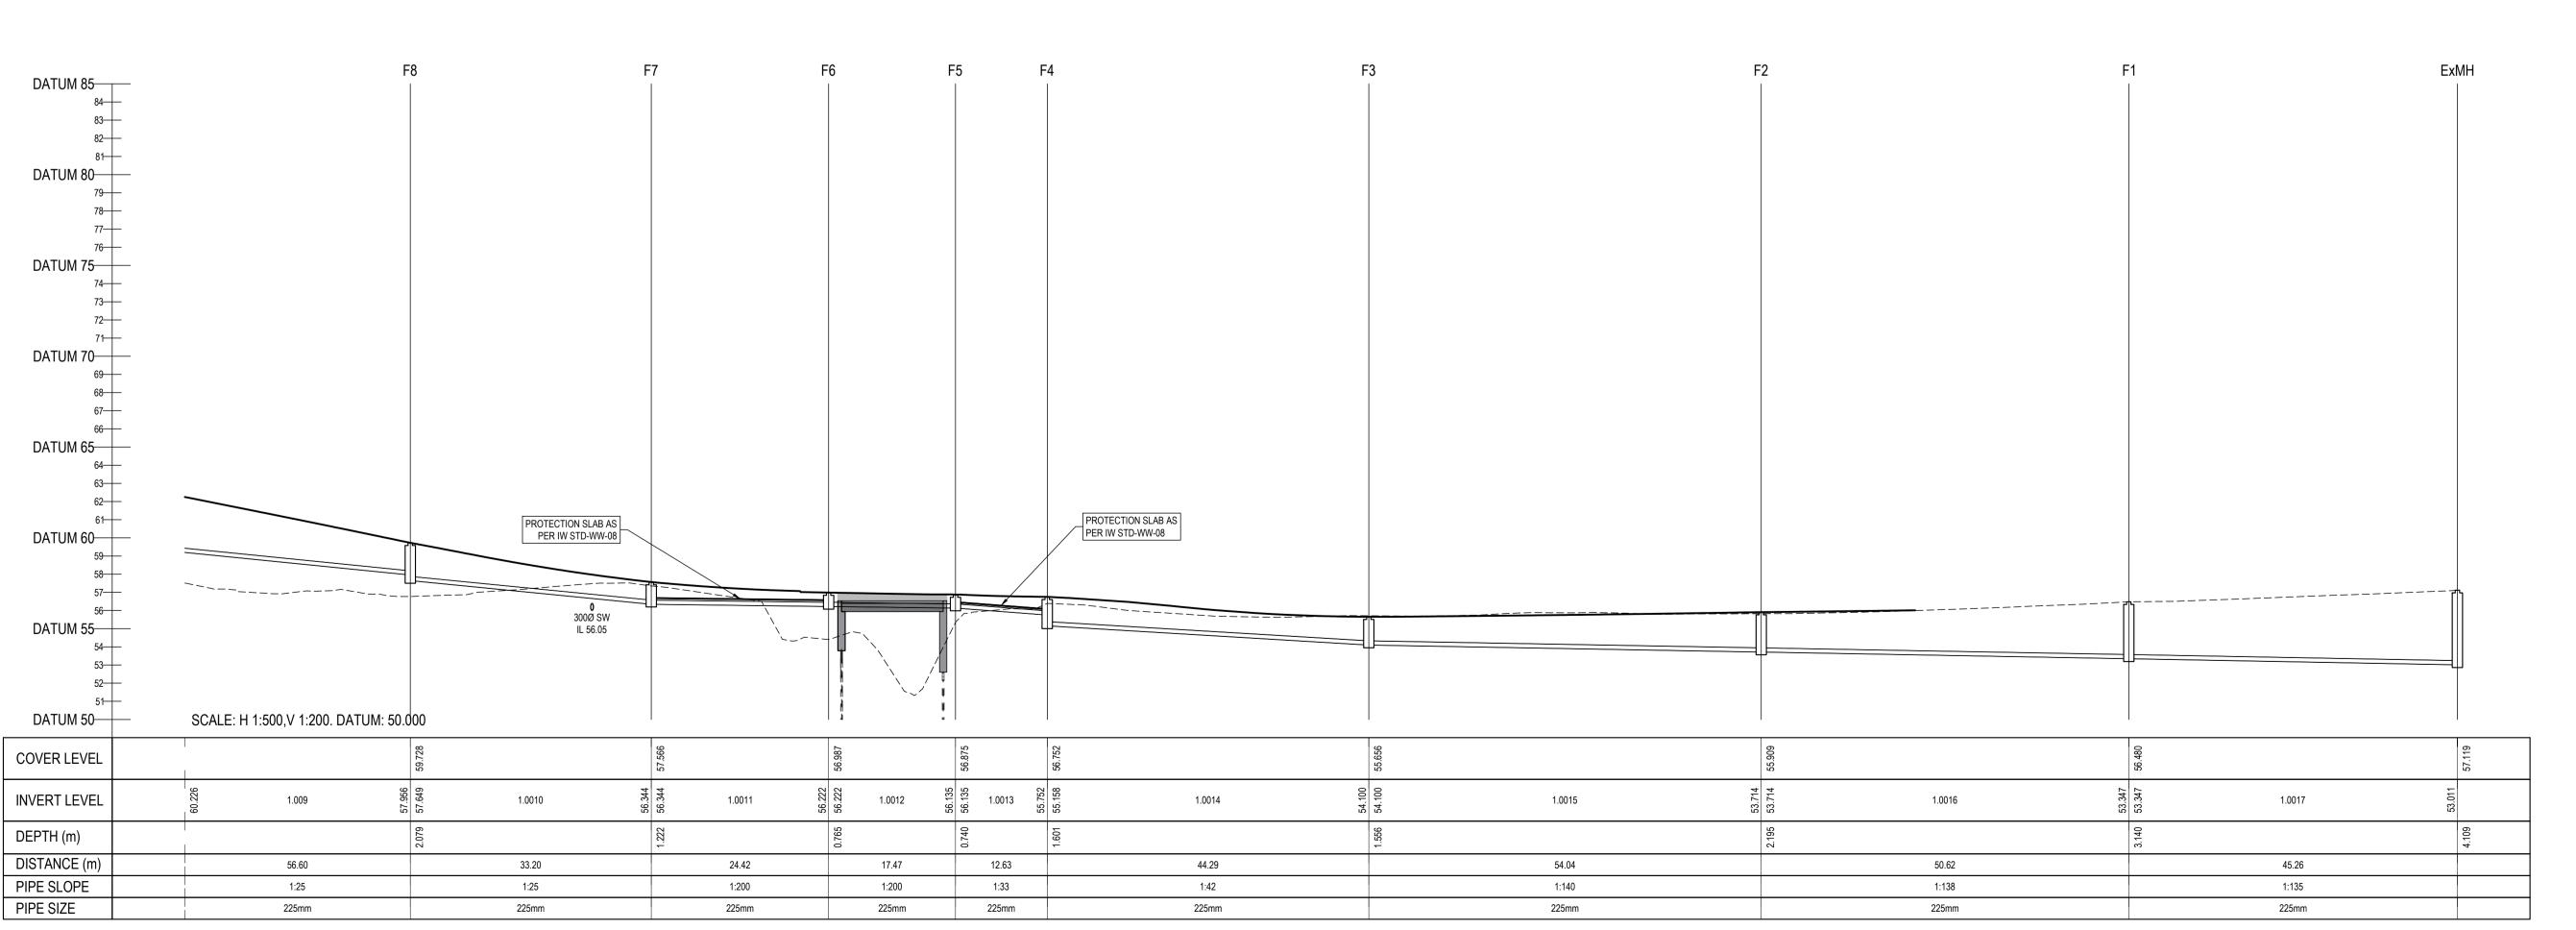

KEY

- - - - - EXISTING GROUND PROFILE

PROPOSED GROUND PROFILE

|         | 0            | 20/11/2023 | ISSUED FOR PLAN | NING       | KMM | , |  |  |
|---------|--------------|------------|-----------------|------------|-----|---|--|--|
|         | rev          | date       | description     |            | by  | C |  |  |
|         | STATUS CODES |            |                 |            |     |   |  |  |
| nurnose |              | Δ          |                 | accentance |     |   |  |  |