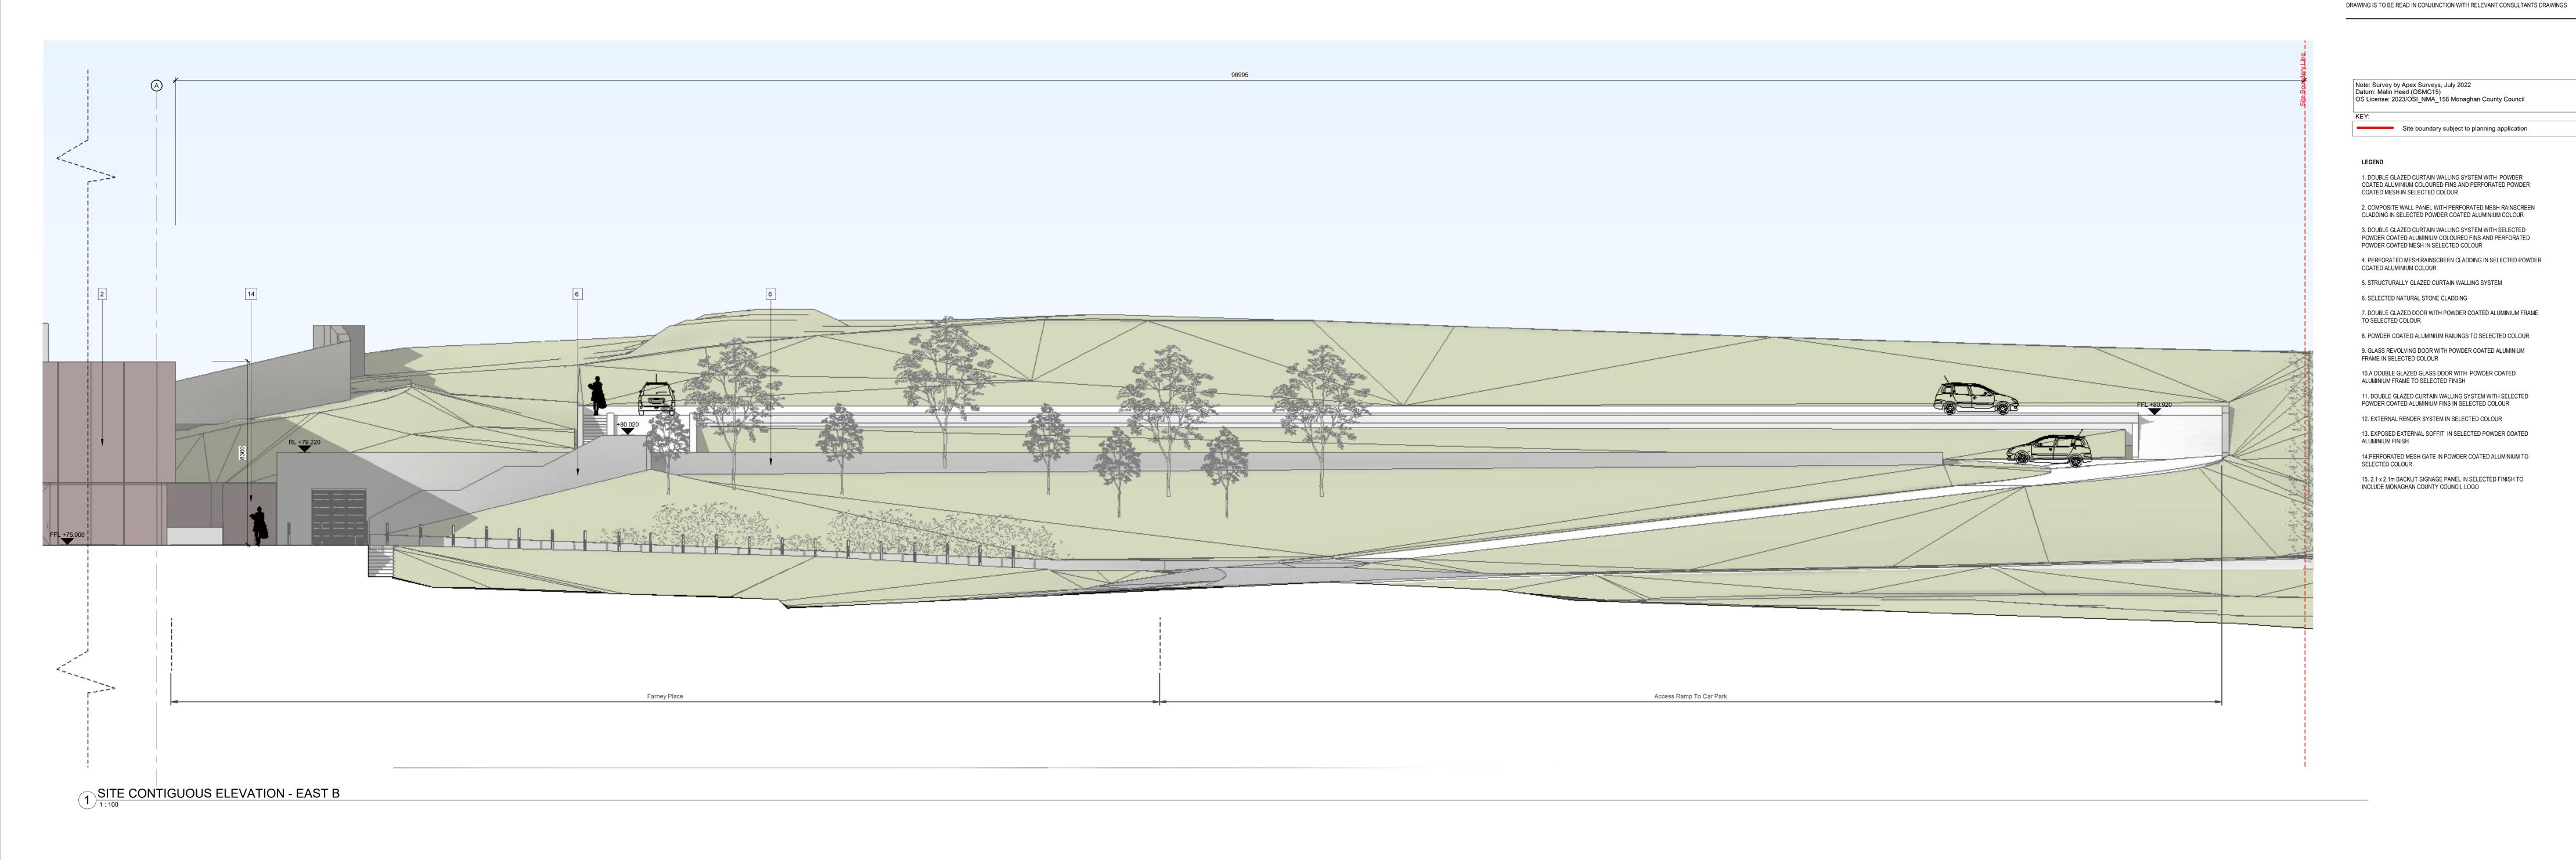

## PROPOSED CONTIGUOUS ELEVATIONS

EGEND

Site boundary subject to planning application

\_\_\_\_\_

ALL DIMENSIONS TO BE CHECKED ON SITE

NO DIMENSIONS TO BE SCALED FROM THIS DRAWING

1. DOUBLE GLAZED CURTAIN WALLING SYSTEM WITH POWDER COATED ALUMINIUM COLOURED FINS AND PERFORATED POWDER COATED MESH IN SELECTED COLOUR 2. COMPOSITE WALL PANEL WITH PERFORATED MESH RAINSCREEN CLADDING IN SELECTED POWDER COATED ALUMINIUM COLOUR

3. DOUBLE GLAZED CURTAIN WALLING SYSTEM WITH SELECTED POWDER COATED ALUMINIUM COLOURED FINS AND PERFORATED POWDER COATED MESH IN SELECTED COLOUR

8. POWDER COATED ALUMINIUM RAILINGS TO SELECTED COLOUR 9. GLASS REVOLVING DOOR WITH POWDER COATED ALUMINIUM

5. STRUCTURALLY GLAZED CURTAIN WALLING SYSTEM

12. EXTERNAL RENDER SYSTEM IN SELECTED COLOUR

6. SELECTED NATURAL STONE CLADDING

FRAME IN SELECTED COLOUR