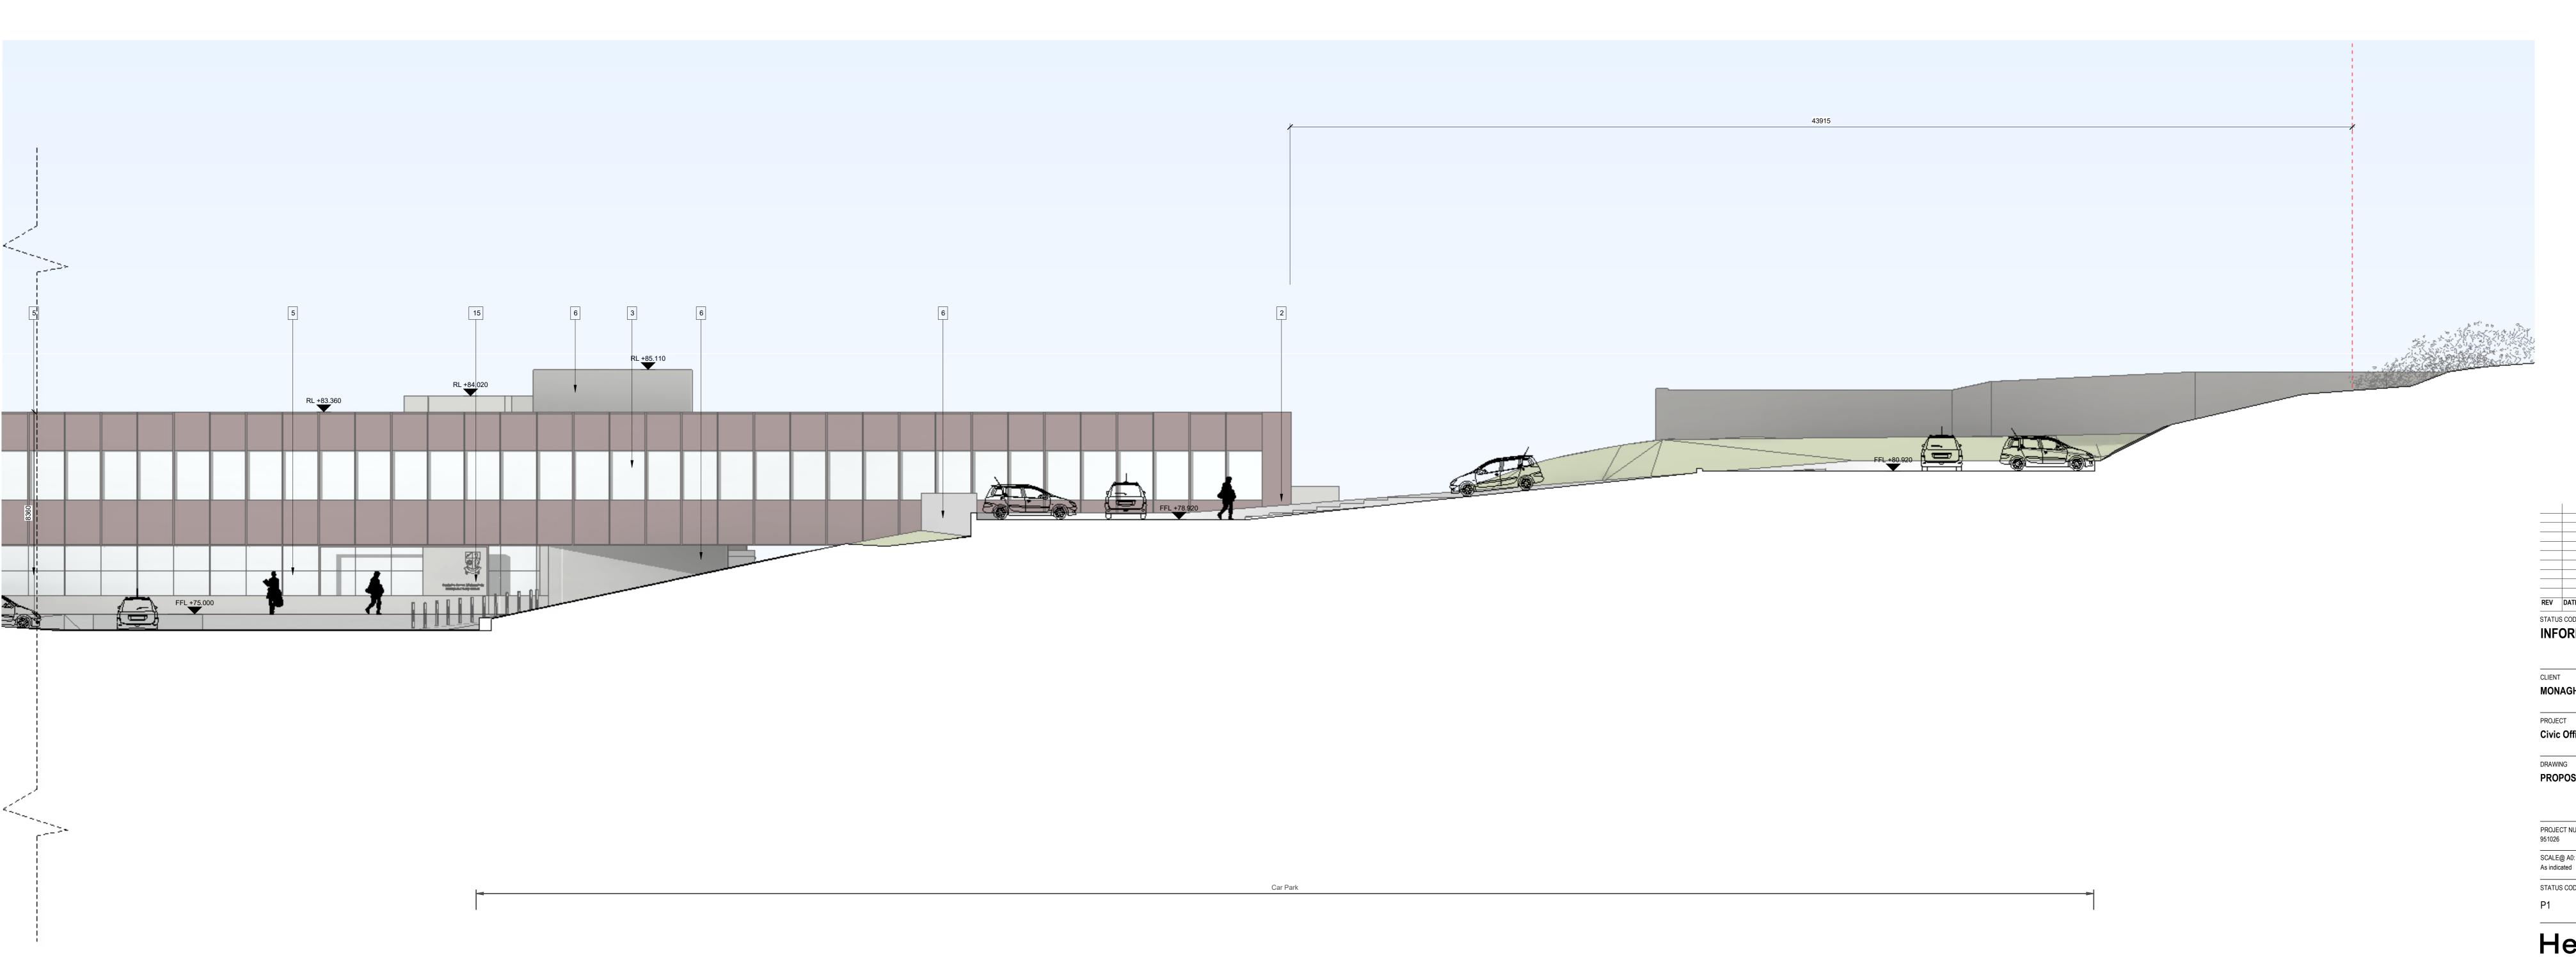

## PROPOSED CONTIGUOUS ELEVATIONS

EGEND

Site boundary subject to planning application

\_\_\_\_\_

ALL DIMENSIONS TO BE CHECKED ON SITE

NO DIMENSIONS TO BE SCALED FROM THIS DRAWING

1. DOUBLE GLAZED CURTAIN WALLING SYSTEM WITH POWDER COATED ALUMINIUM COLOURED FINS AND PERFORATED POWDER COATED MESH IN SELECTED COLOUR 2. COMPOSITE WALL PANEL WITH PERFORATED MESH RAINSCREEN CLADDING IN SELECTED POWDER COATED ALUMINIUM COLOUR

3. DOUBLE GLAZED CURTAIN WALLING SYSTEM WITH SELECTED POWDER COATED ALUMINIUM COLOURED FINS AND PERFORATED POWDER COATED MESH IN SELECTED COLOUR

8. POWDER COATED ALUMINIUM RAILINGS TO SELECTED COLOUR 9. GLASS REVOLVING DOOR WITH POWDER COATED ALUMINIUM

5. STRUCTURALLY GLAZED CURTAIN WALLING SYSTEM

12. EXTERNAL RENDER SYSTEM IN SELECTED COLOUR

6. SELECTED NATURAL STONE CLADDING

FRAME IN SELECTED COLOUR