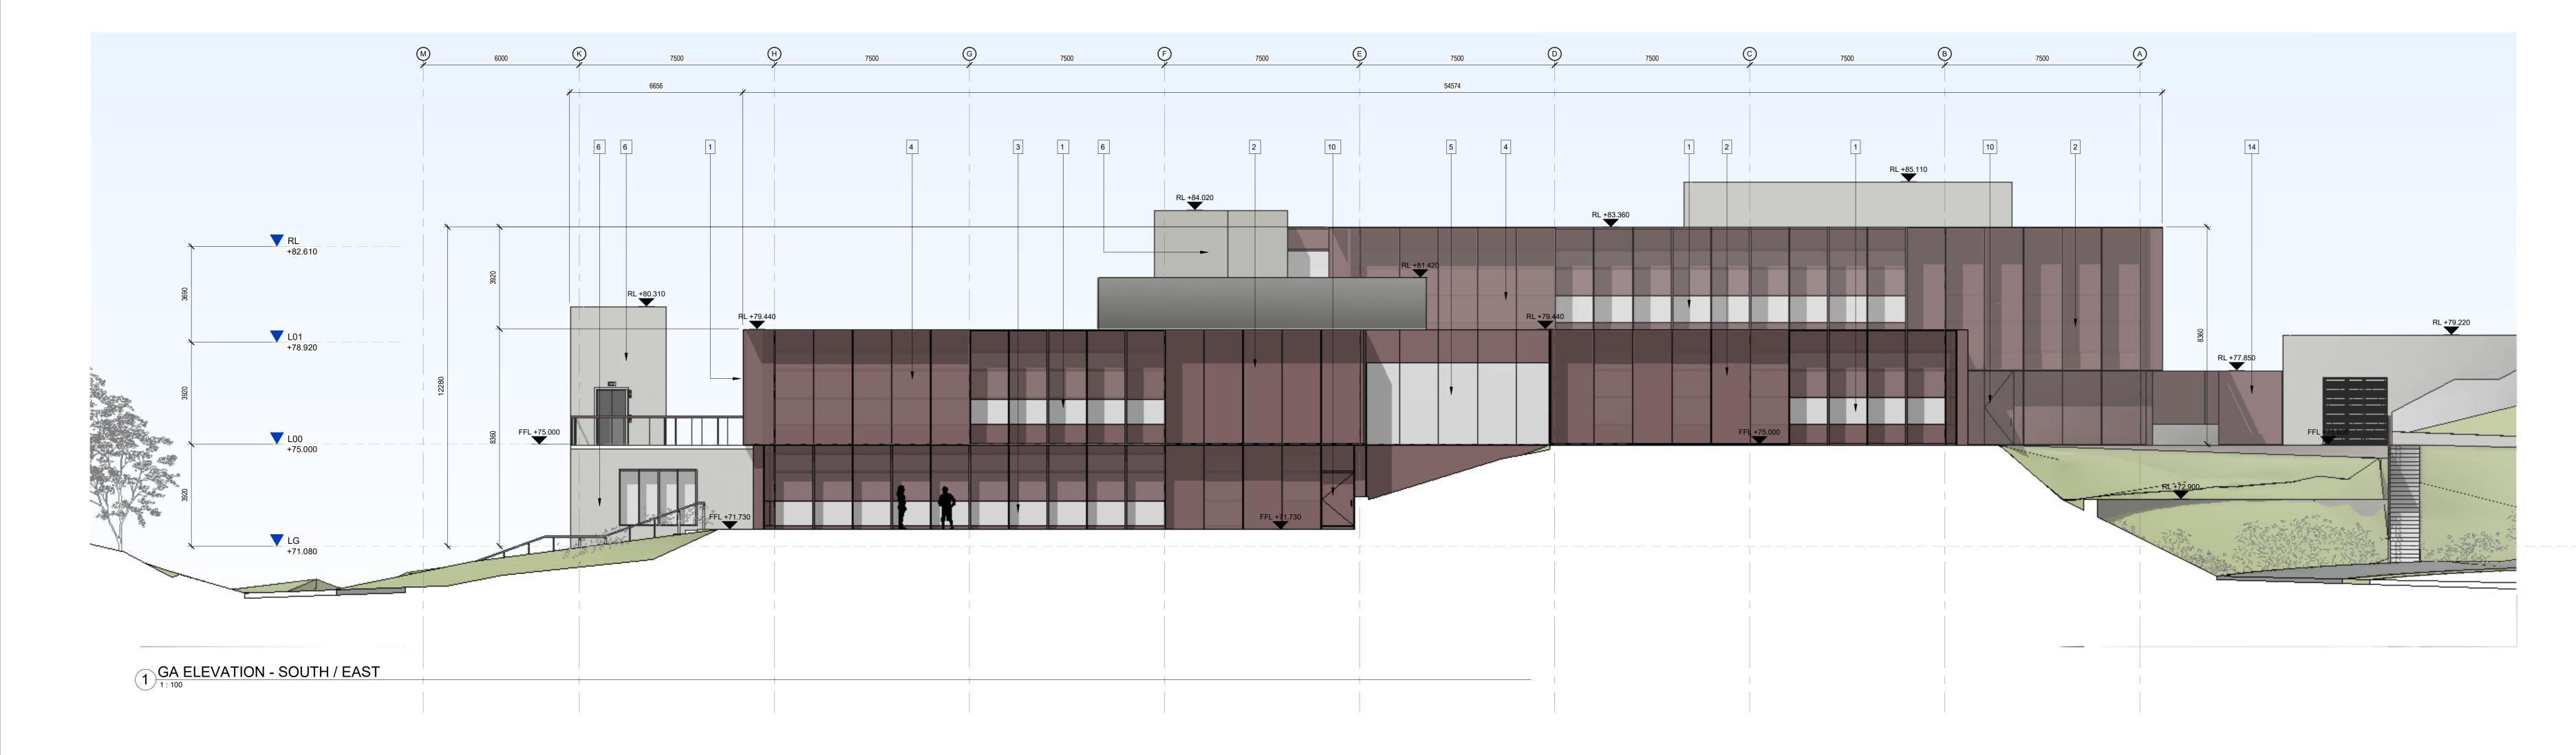

11. DOUBLE GLAZED CURTAIN WALLING SYSTEM WITH SELECTED POWDER COATED ALUMINIUM FINS IN SELECTED COLOUR 12. EXTERNAL RENDER SYSTEM IN SELECTED COLOUR 13. EXPOSED EXTERNAL SOFFIT IN SELECTED POWDER COATED ALUMINIUM FINISH

14.PERFORATED MESH GATE IN POWDER COATED ALUMINIUM TO

15. 2.1 x 2.1m BACKLIT SIGNAGE PANEL IN SELECTED FINISH TO INCLUDE MONAGHAN COUNTY COUNCIL LOGO

SELECTED COLOUR

9. GLASS REVOLVING DOOR WITH POWDER COATED ALUMINIUM FRAME IN SELECTED COLOUR 10.A DOUBLE GLAZED GLASS DOOR WITH POWDER COATED ALUMINIUM FRAME TO SELECTED FINISH

TO SELECTED COLOUR 8. POWDER COATED ALUMINIUM RAILINGS TO SELECTED COLOUR

7. DOUBLE GLAZED DOOR WITH POWDER COATED ALUMINIUM FRAME

4. PERFORATED MESH RAINSCREEN CLADDING IN SELECTED POWDER COATED ALUMINIUM COLOUR

2. COMPOSITE WALL PANEL WITH PERFORATED MESH RAINSCREEN CLADDING IN SELECTED POWDER COATED ALUMINIUM COLOUR

3. DOUBLE GLAZED CURTAIN WALLING SYSTEM WITH SELECTED POWDER COATED ALUMINIUM COLOURED FINS AND PERFORATED POWDER COATED MESH IN SELECTED COLOUR

5. STRUCTURALLY GLAZED CURTAIN WALLING SYSTEM 6. SELECTED NATURAL STONE CLADDING

LEGEND 1. DOUBLE GLAZED CURTAIN WALLING SYSTEM WITH POWDER COATED ALUMINIUM COLOURED FINS AND PERFORATED POWDER COATED MESH IN SELECTED COLOUR

DRAWING IS TO BE READ IN CONJUNCTION WITH RELEVANT CONSULTANTS DRAWINGS

Note: Survey by Apex Surveys, July 2022 Datum: Malin Head (OSMG15) OS License: 2023/OSI\_NMA\_158 Monaghan County Council

Site boundary subject to planning application

ALL DIMENSIONS TO BE CHECKED ON SITE NO DIMENSIONS TO BE SCALED FROM THIS DRAWING

\_\_\_\_\_

\_\_\_\_\_

KEY PLAN

1.1000