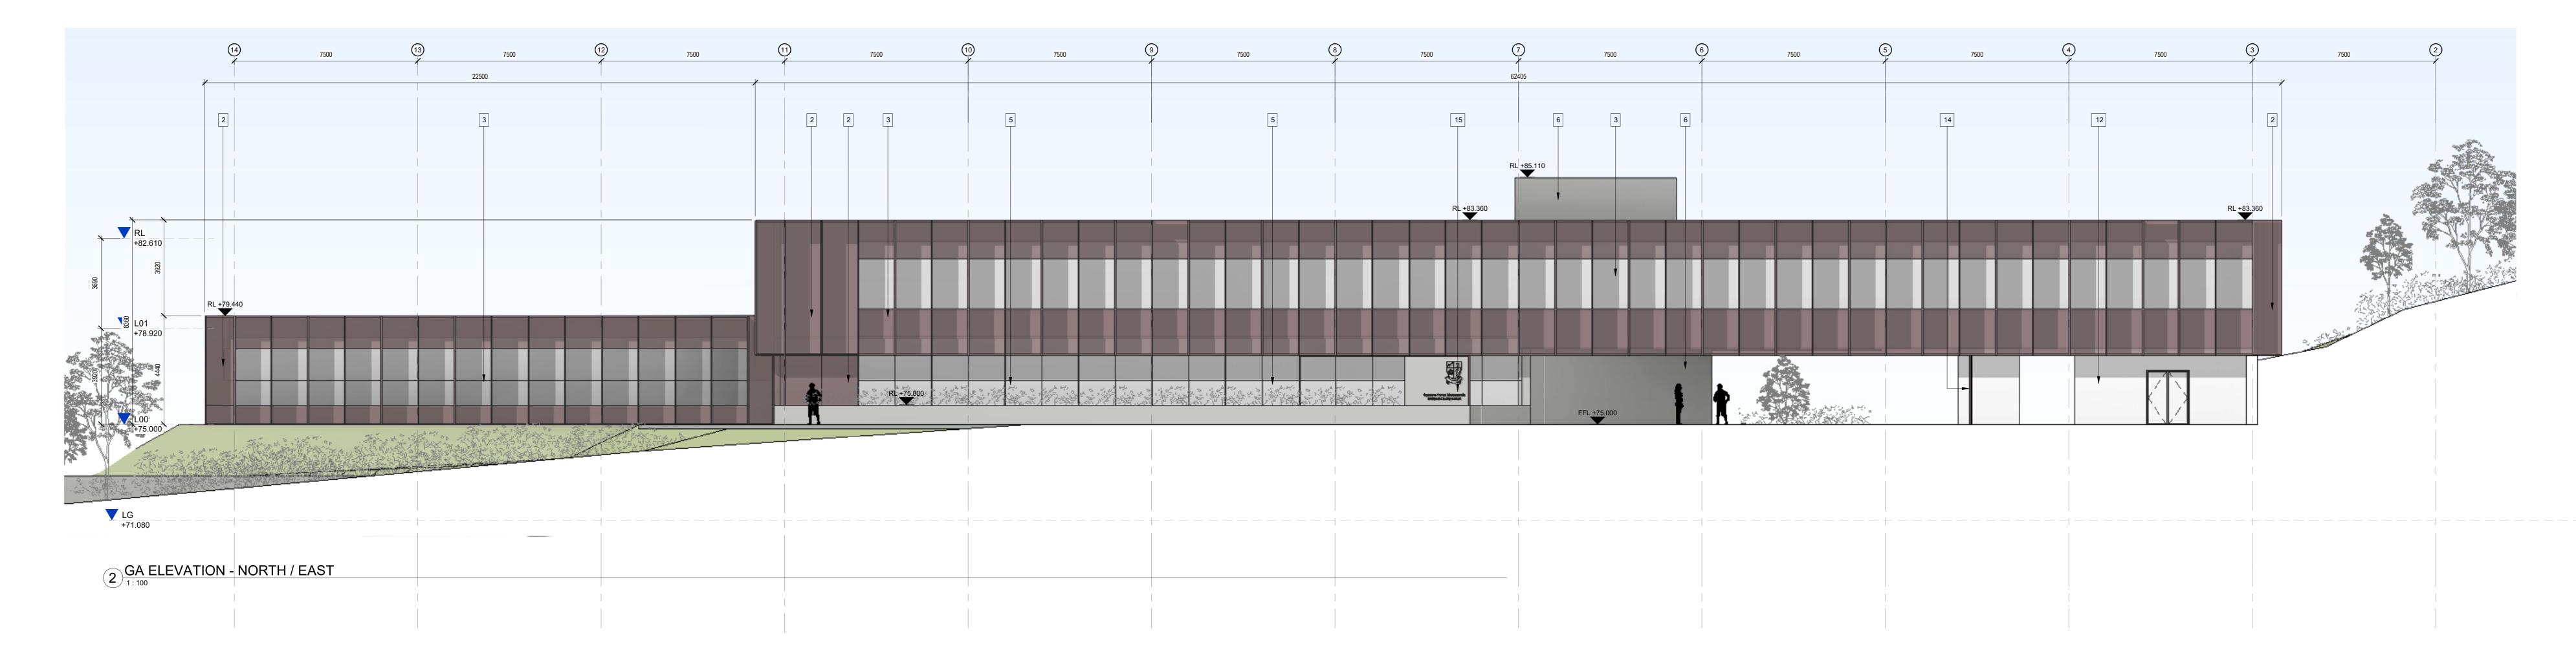

11. DOUBLE GLAZED CURTAIN WALLING SYSTEM WITH SELECTED POWDER COATED ALUMINIUM FINS IN SELECTED COLOUR 12. EXTERNAL RENDER SYSTEM IN SELECTED COLOUR 13. EXPOSED EXTERNAL SOFFIT IN SELECTED POWDER COATED ALUMINIUM FINISH

14.PERFORATED MESH GATE IN POWDER COATED ALUMINIUM TO

15. 2.1 x 2.1m BACKLIT SIGNAGE PANEL IN SELECTED FINISH TO INCLUDE MONAGHAN COUNTY COUNCIL LOGO

SELECTED COLOUR

9. GLASS REVOLVING DOOR WITH POWDER COATED ALUMINIUM FRAME IN SELECTED COLOUR 10.A DOUBLE GLAZED GLASS DOOR WITH POWDER COATED ALUMINIUM FRAME TO SELECTED FINISH

TO SELECTED COLOUR 8. POWDER COATED ALUMINIUM RAILINGS TO SELECTED COLOUR

7. DOUBLE GLAZED DOOR WITH POWDER COATED ALUMINIUM FRAME

4. PERFORATED MESH RAINSCREEN CLADDING IN SELECTED POWDER COATED ALUMINIUM COLOUR

2. COMPOSITE WALL PANEL WITH PERFORATED MESH RAINSCREEN CLADDING IN SELECTED POWDER COATED ALUMINIUM COLOUR

3. DOUBLE GLAZED CURTAIN WALLING SYSTEM WITH SELECTED POWDER COATED ALUMINIUM COLOURED FINS AND PERFORATED POWDER COATED MESH IN SELECTED COLOUR

5. STRUCTURALLY GLAZED CURTAIN WALLING SYSTEM 6. SELECTED NATURAL STONE CLADDING

LEGEND 1. DOUBLE GLAZED CURTAIN WALLING SYSTEM WITH POWDER COATED ALUMINIUM COLOURED FINS AND PERFORATED POWDER COATED MESH IN SELECTED COLOUR

DRAWING IS TO BE READ IN CONJUNCTION WITH RELEVANT CONSULTANTS DRAWINGS

Note: Survey by Apex Surveys, July 2022 Datum: Malin Head (OSMG15) OS License: 2023/OSI\_NMA\_158 Monaghan County Council

Site boundary subject to planning application

ALL DIMENSIONS TO BE CHECKED ON SITE NO DIMENSIONS TO BE SCALED FROM THIS DRAWING

\_\_\_\_\_

\_\_\_\_\_

KEY PLAN

1.1000