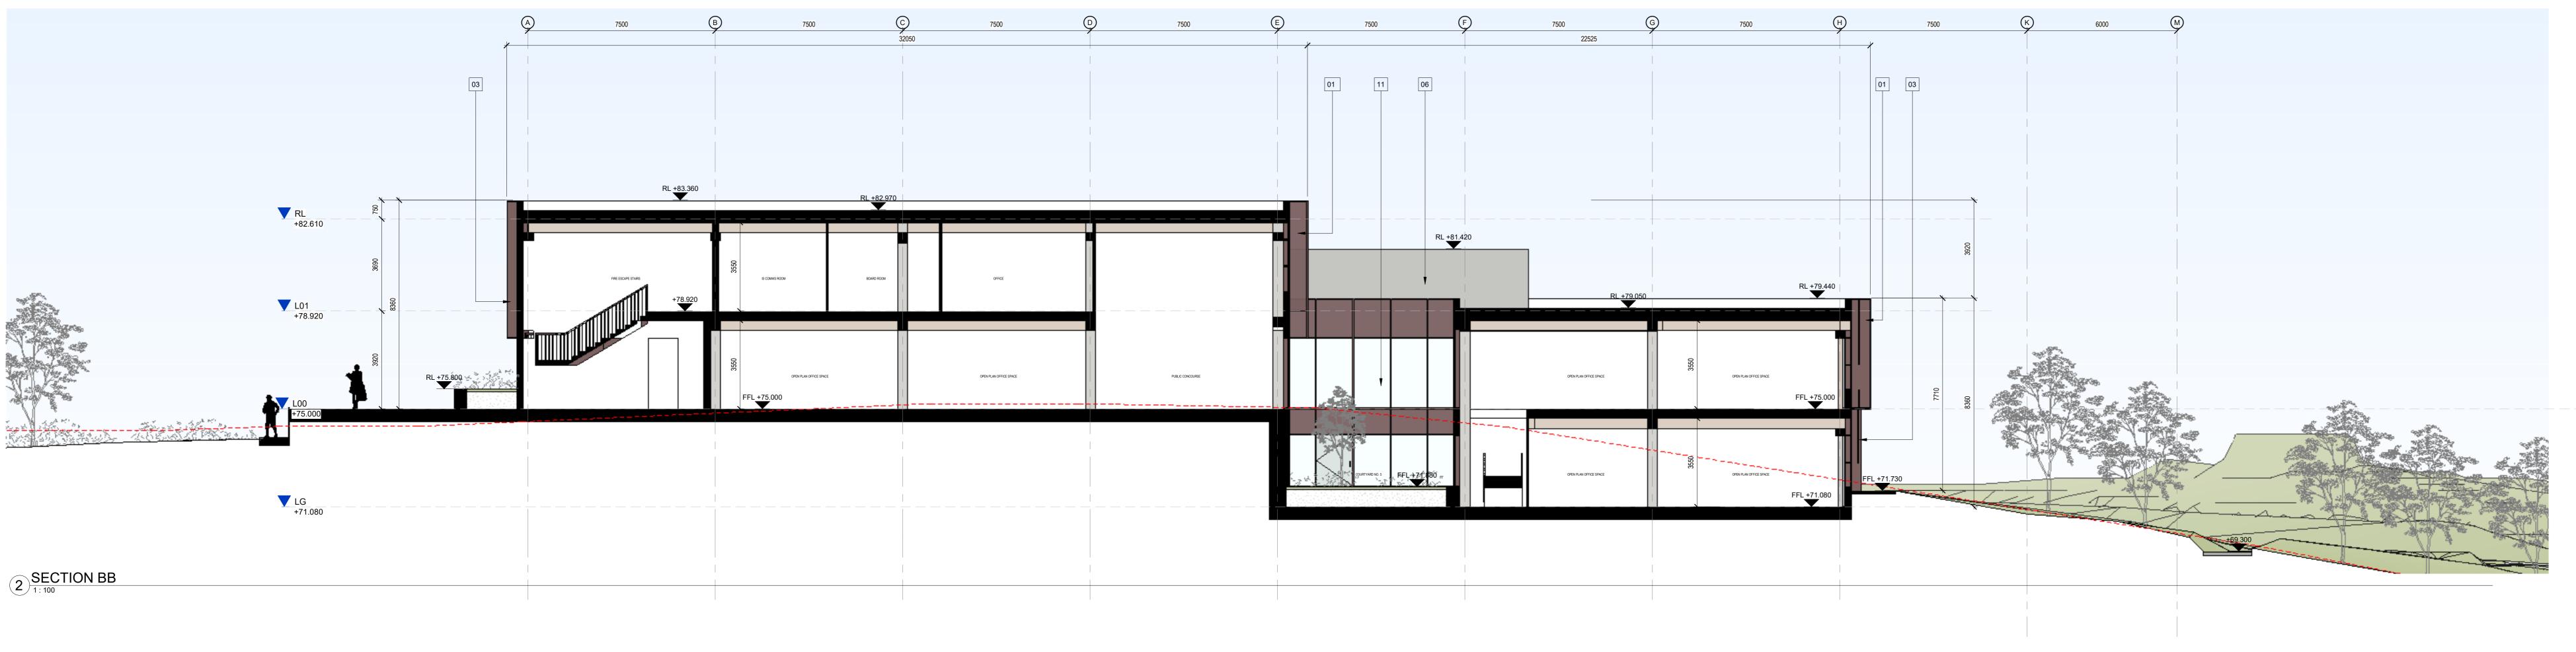

Site boundary subject to planning application

KEY PLAN

1. DOUBLE GLAZED CURTAIN WALLING SYSTEM WITH POWDER COATED ALUMINIUM COLOURED FINS AND PERFORATED POWDER COATED MESH IN SELECTED COLOUR 2. COMPOSITE WALL PANEL WITH PERFORATED MESH RAINSCREEN CLADDING IN SELECTED POWDER COATED ALUMINIUM COLOUR 3. DOUBLE GLAZED CURTAIN WALLING SYSTEM WITH SELECTED POWDER COATED ALUMINIUM COLOURED FINS AND PERFORATED POWDER COATED MESH IN SELECTED COLOUR 4. PERFORATED MESH RAINSCREEN CLADDING IN SELECTED POWDER COATED ALUMINIUM COLOUR 5. STRUCTURALLY GLAZED CURTAIN WALLING SYSTEM 6. SELECTED NATURAL STONE CLADDING 7. DOUBLE GLAZED DOOR WITH POWDER COATED ALUMINIUM FRAME TO SELECTED COLOUR 8. POWDER COATED ALUMINIUM RAILINGS TO SELECTED COLOUR 9. GLASS REVOLVING DOOR WITH POWDER COATED ALUMINIUM FRAME IN SELECTED COLOUR 10.A DOUBLE GLAZED GLASS DOOR WITH POWDER COATED ALUMINIUM FRAME TO SELECTED FINISH 11. DOUBLE GLAZED CURTAIN WALLING SYSTEM WITH SELECTED POWDER COATED ALUMINIUM FINS IN SELECTED COLOUR 12. EXTERNAL RENDER SYSTEM IN SELECTED COLOUR 13. EXPOSED EXTERNAL SOFFIT IN SELECTED POWDER COATED ALUMINIUM FINISH 14.PERFORATED MESH GATE IN POWDER COATED ALUMINIUM TO SELECTED COLOUR 15. 2.1 x 2.1m BACKLIT SIGNAGE PANEL IN SELECTED FINISH TO INCLUDE MONAGHAN COUNTY COUNCIL LOGO