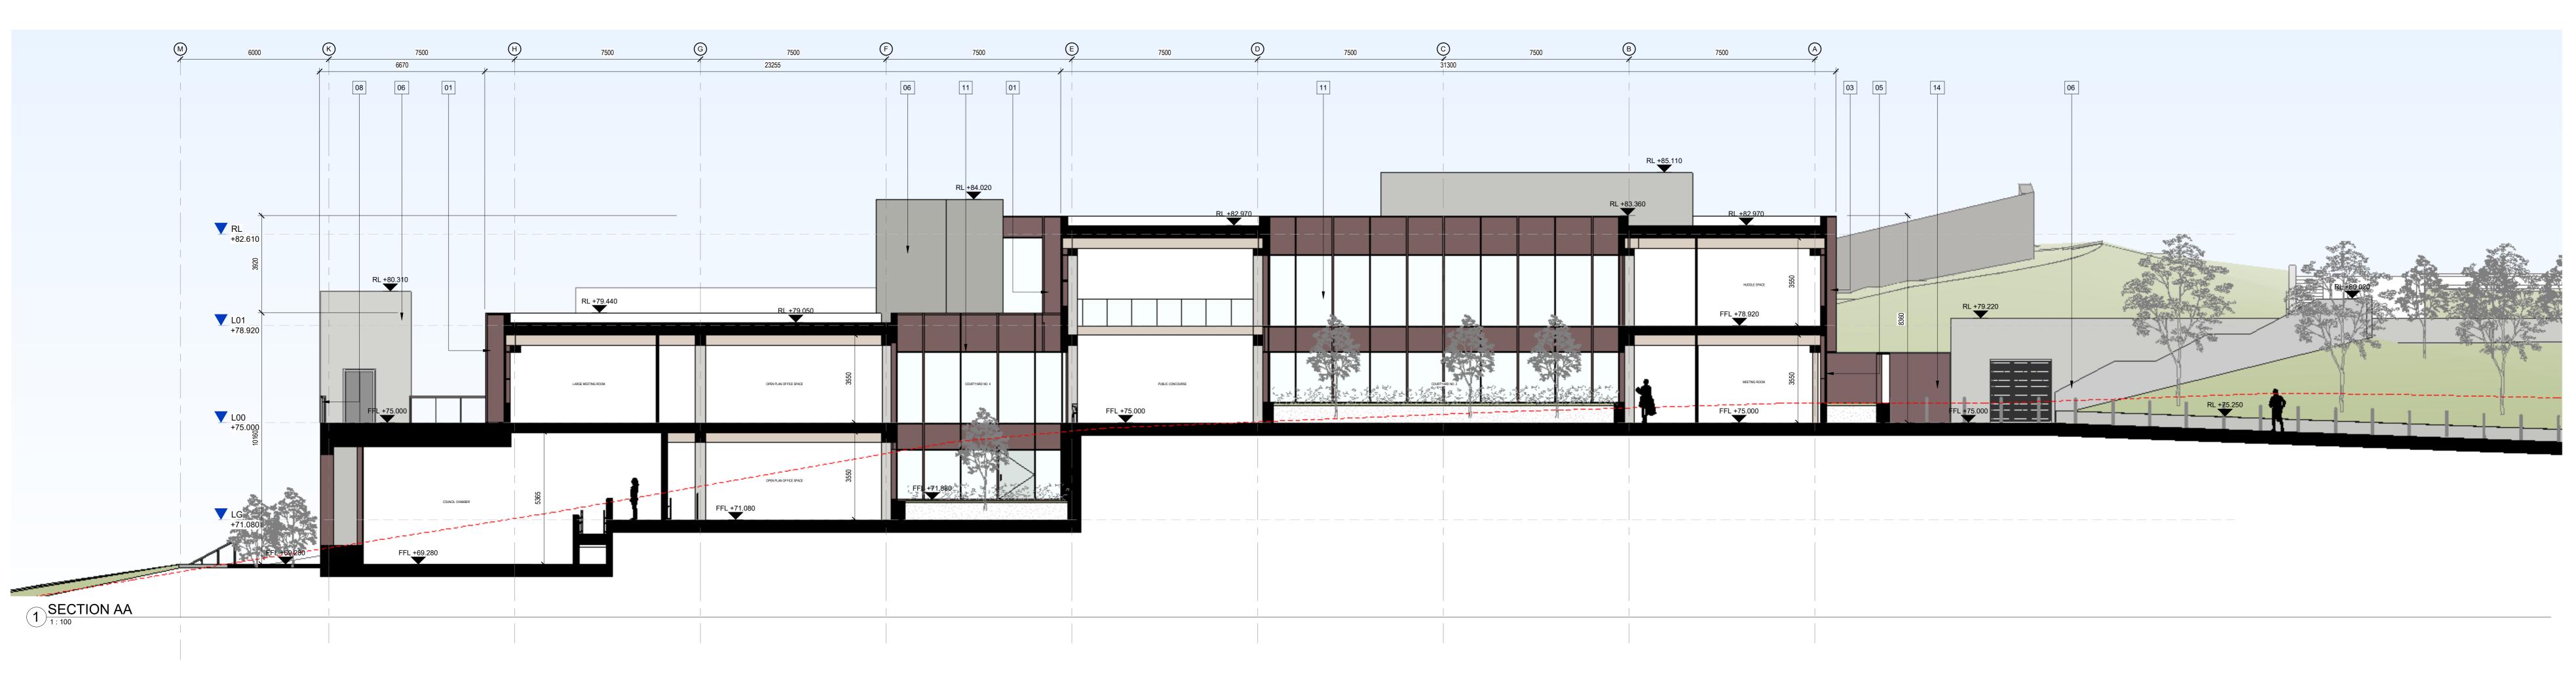

Site boundary subject to planning application

KEY PLAN

1. DOUBLE GLAZED CURTAIN WALLING SYSTEM WITH POWDER COATED ALUMINIUM COLOURED FINS AND PERFORATED POWDER COATED MESH IN SELECTED COLOUR 2. COMPOSITE WALL PANEL WITH PERFORATED MESH RAINSCREEN CLADDING IN SELECTED POWDER COATED ALUMINIUM COLOUR 3. DOUBLE GLAZED CURTAIN WALLING SYSTEM WITH SELECTED POWDER COATED ALUMINIUM COLOURED FINS AND PERFORATED POWDER COATED MESH IN SELECTED COLOUR 4. PERFORATED MESH RAINSCREEN CLADDING IN SELECTED POWDER COATED ALUMINIUM COLOUR 5. STRUCTURALLY GLAZED CURTAIN WALLING SYSTEM 6. SELECTED NATURAL STONE CLADDING 7. DOUBLE GLAZED DOOR WITH POWDER COATED ALUMINIUM FRAME TO SELECTED COLOUR 8. POWDER COATED ALUMINIUM RAILINGS TO SELECTED COLOUR 9. GLASS REVOLVING DOOR WITH POWDER COATED ALUMINIUM FRAME IN SELECTED COLOUR 10.A DOUBLE GLAZED GLASS DOOR WITH POWDER COATED ALUMINIUM FRAME TO SELECTED FINISH 11. DOUBLE GLAZED CURTAIN WALLING SYSTEM WITH SELECTED POWDER COATED ALUMINIUM FINS IN SELECTED COLOUR 12. EXTERNAL RENDER SYSTEM IN SELECTED COLOUR 13. EXPOSED EXTERNAL SOFFIT IN SELECTED POWDER COATED ALUMINIUM FINISH 14.PERFORATED MESH GATE IN POWDER COATED ALUMINIUM TO SELECTED COLOUR 15. 2.1 x 2.1m BACKLIT SIGNAGE PANEL IN SELECTED FINISH TO INCLUDE MONAGHAN COUNTY COUNCIL LOGO