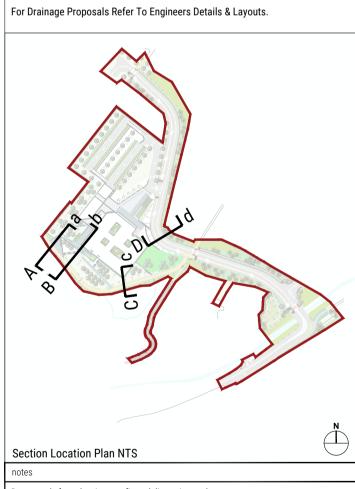

A Indicative Landscape Section A-a SCALE: 1:100@A1

C Indicative Landscape Section C-c SCALE: 1:100 @ A1

B Indicative Landscape Section B-b SCALE: 1:100 @ A1

D Indicative Landscape Section D-d SCALE: 1:100 @ A1 Note:

All Planting Is Shown Established After 10 Years Growth. For indicative Hard Materials refer to Landscape Architect's Design Statement &

Architect's Details

Do not scale from drawing, use figured dimensions only. All dimensions are to be checked on site by contractor prior to commencement of all work. Discrepancies should be reported immediately. This drawing is to be read in conjunction with all other TPHC drawings and specification. This drawing is the copyright of the Landscape Architect and must not be reproduced or used without permission. Ordnance information base information shown is reproduced from Ordnance Survey material © Crown copyright 2018 Licence Number 100034836.