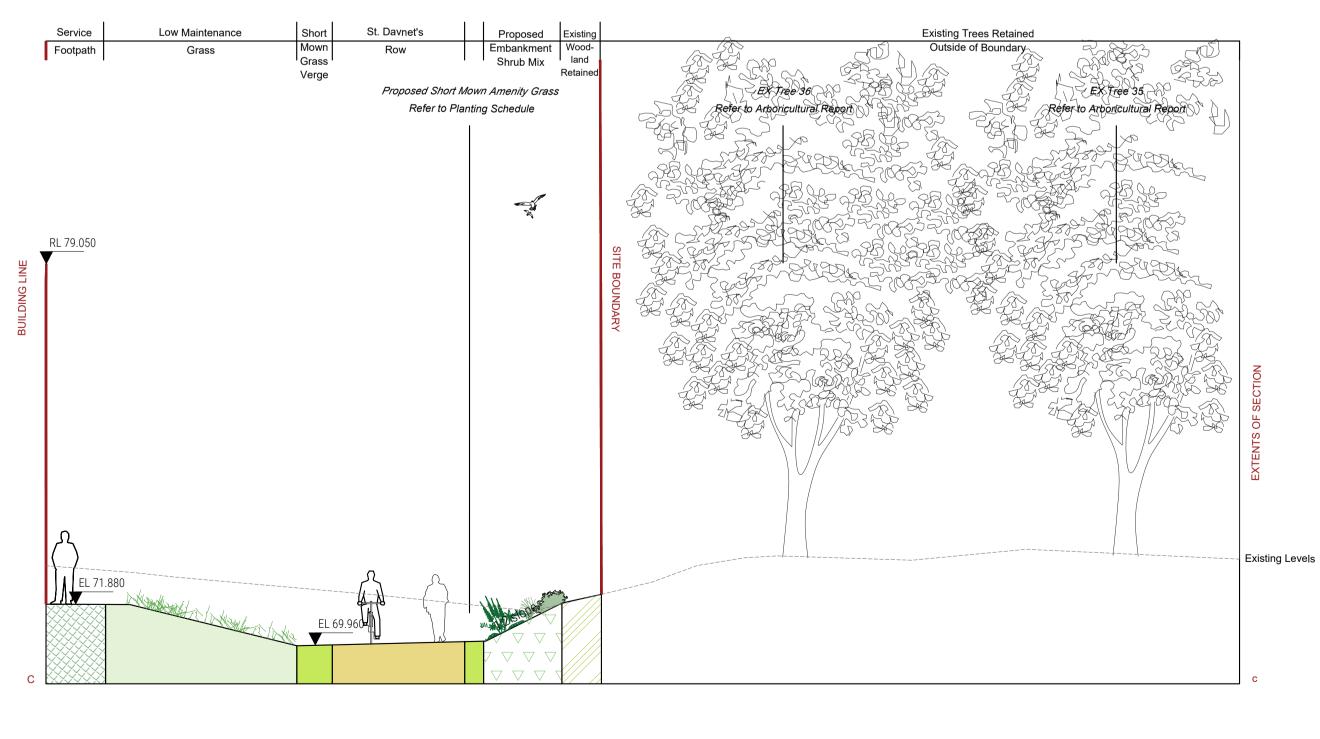

A Indicative Landscape Section A-a SCALE: 1:100@A1

C Indicative Landscape Section C-c SCALE: 1:100 @ A1

B Indicative Landscape Section B-b SCALE: 1:100 @ A1

D Indicative Landscape Section D-d SCALE: 1:100 @ A1 Note:

All Planting Is Shown Established After 10 Years Growth. For indicative Hard Materials refer to Landscape Architect's Design Statement &

Architect's Details

Do not scale from drawing, use figured dimensions only. All dimensions are to be checked on site by contractor prior to commencement of all work. Discrepancies should be reported immediately. This drawing is to be read in conjunction with all other TPHC drawings and specification. This drawing is the copyright of the Landscape Architect and must not be reproduced or used without permission. Ordnance information base information shown is reproduced from Ordnance Survey material © Crown copyright 2018 Licence Number 100034836.