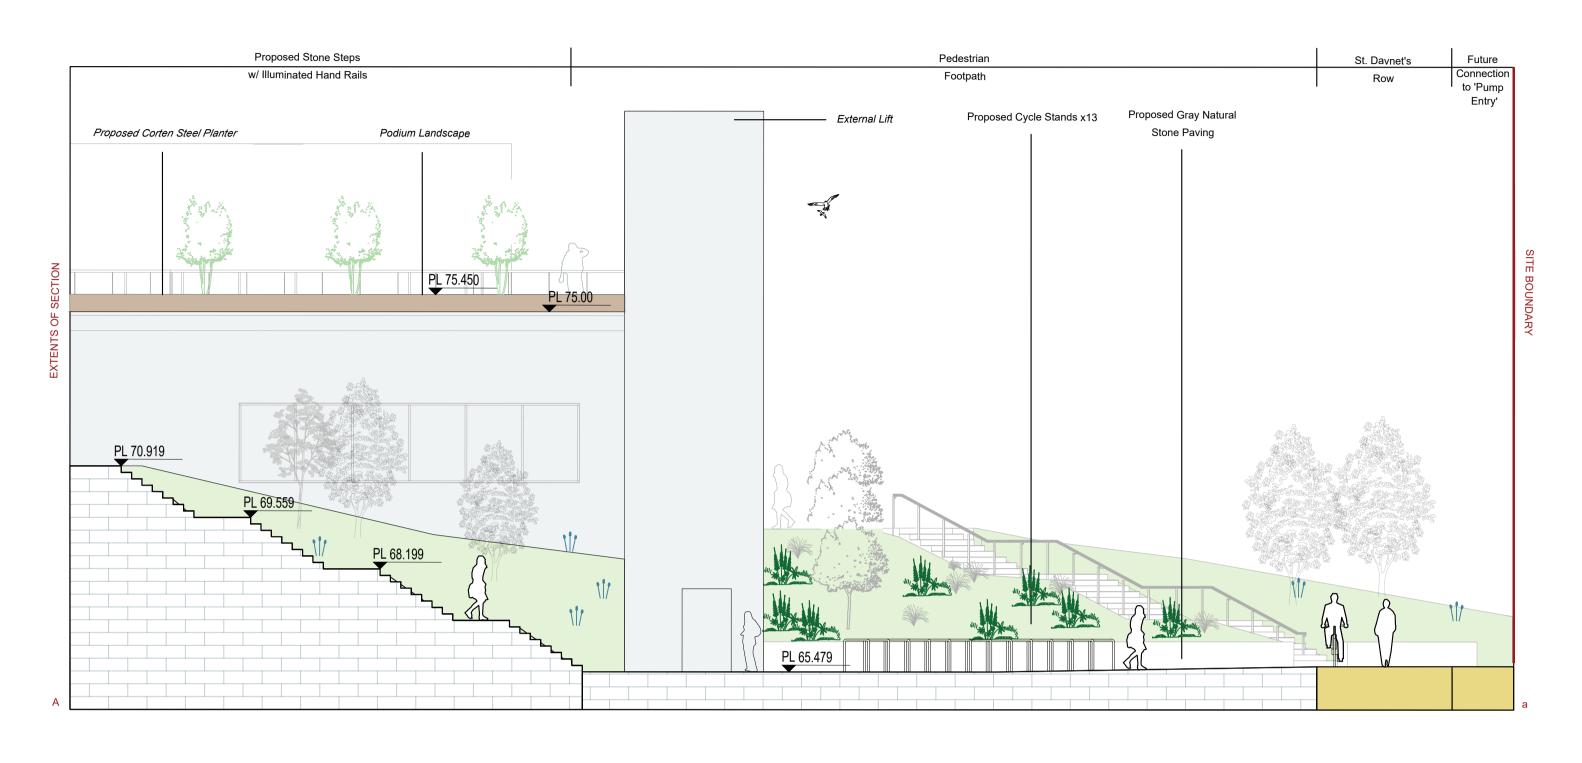

A Indicative Landscape Section A-a SCALE: 1:100@A1

C Indicative Landscape Section C-c SCALE: 1:100 @ A1

B Indicative Landscape Section B-b SCALE: 1:100 @ A1

D Indicative Landscape Section D-d SCALE: 1:100 @ A1 Note:

All Planting Is Shown Established After 10 Years Growth. For indicative Hard Materials refer to Landscape Architect's Design Statement &

Architect's Details

Do not scale from drawing, use figured dimensions only. All dimensions are to be checked on site by contractor prior to commencement of all work. Discrepancies should be reported immediately. This drawing is to be read in conjunction with all other TPHC drawings and specification. This drawing is the copyright of the Landscape Architect and must not be reproduced or used without permission. Ordnance information base information shown is reproduced from Ordnance Survey material © Crown copyright 2018 Licence Number 100034836.