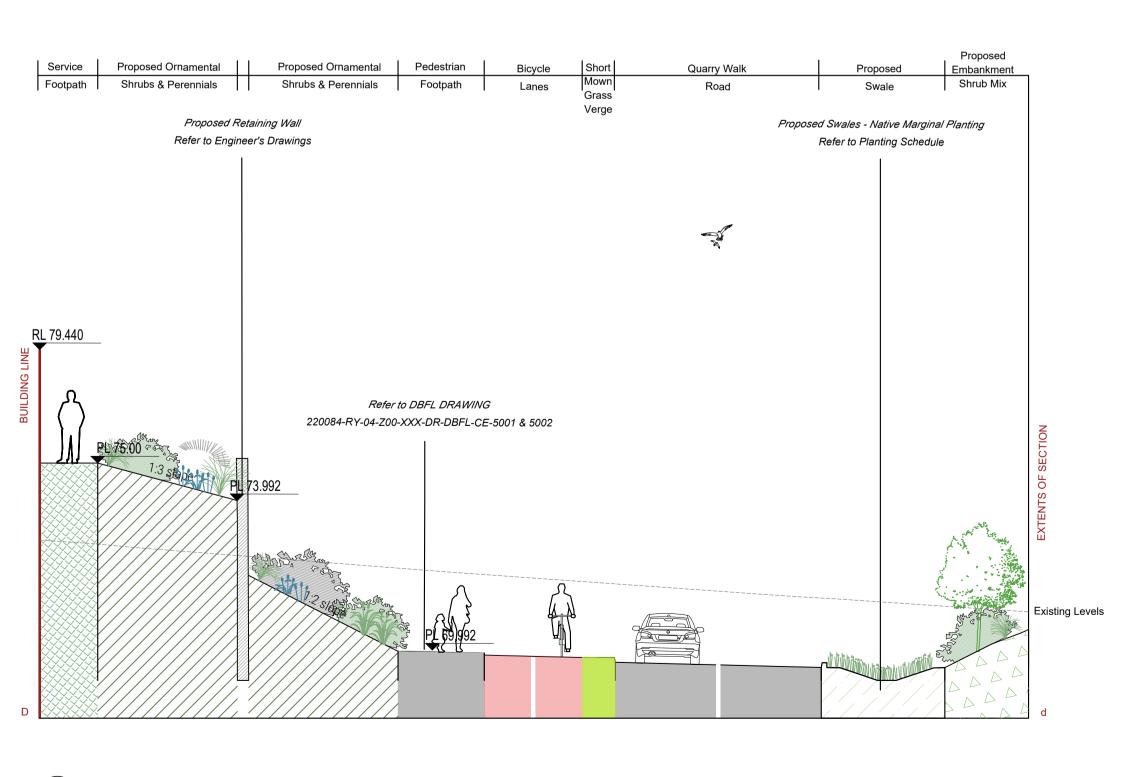

A Indicative Landscape Section A-a SCALE: 1:100@A1

C Indicative Landscape Section C-c SCALE: 1:100 @ A1

B Indicative Landscape Section B-b SCALE: 1:100 @ A1

D Indicative Landscape Section D-d SCALE: 1:100 @ A1 Note:

All Planting Is Shown Established After 10 Years Growth. For indicative Hard Materials refer to Landscape Architect's Design Statement &

Architect's Details

Do not scale from drawing, use figured dimensions only. All dimensions are to be checked on site by contractor prior to commencement of all work. Discrepancies should be reported immediately. This drawing is to be read in conjunction with all other TPHC drawings and specification. This drawing is the copyright of the Landscape Architect and must not be reproduced or used without permission. Ordnance information base information shown is reproduced from Ordnance Survey material © Crown copyright 2018 Licence Number 100034836.