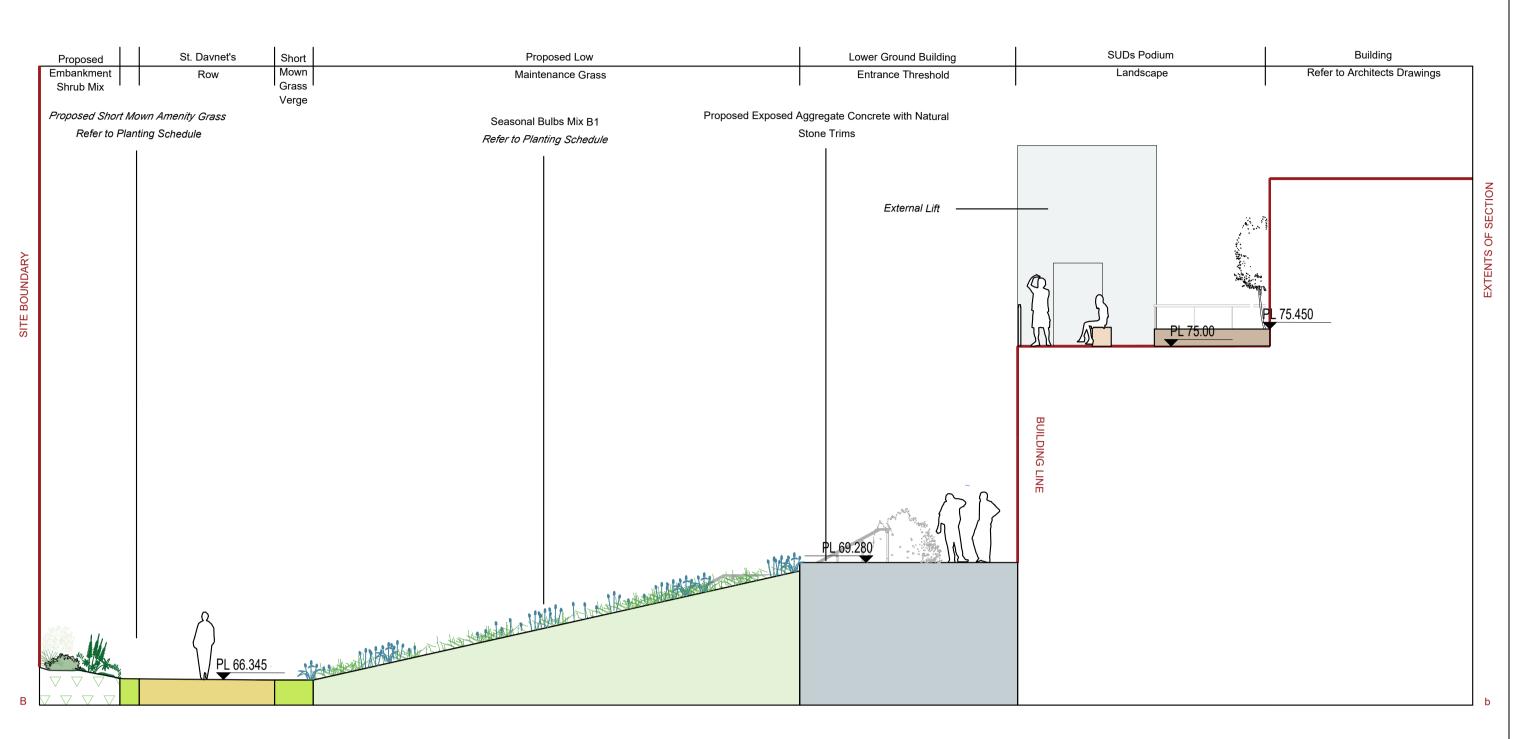

A Indicative Landscape Section A-a SCALE: 1:100@A1

C Indicative Landscape Section C-c SCALE: 1:100 @ A1

B Indicative Landscape Section B-b SCALE: 1:100 @ A1

D Indicative Landscape Section D-d SCALE: 1:100 @ A1 Note:

All Planting Is Shown Established After 10 Years Growth. For indicative Hard Materials refer to Landscape Architect's Design Statement &

Architect's Details

Do not scale from drawing, use figured dimensions only. All dimensions are to be checked on site by contractor prior to commencement of all work. Discrepancies should be reported immediately. This drawing is to be read in conjunction with all other TPHC drawings and specification. This drawing is the copyright of the Landscape Architect and must not be reproduced or used without permission. Ordnance information base information shown is reproduced from Ordnance Survey material © Crown copyright 2018 Licence Number 100034836.